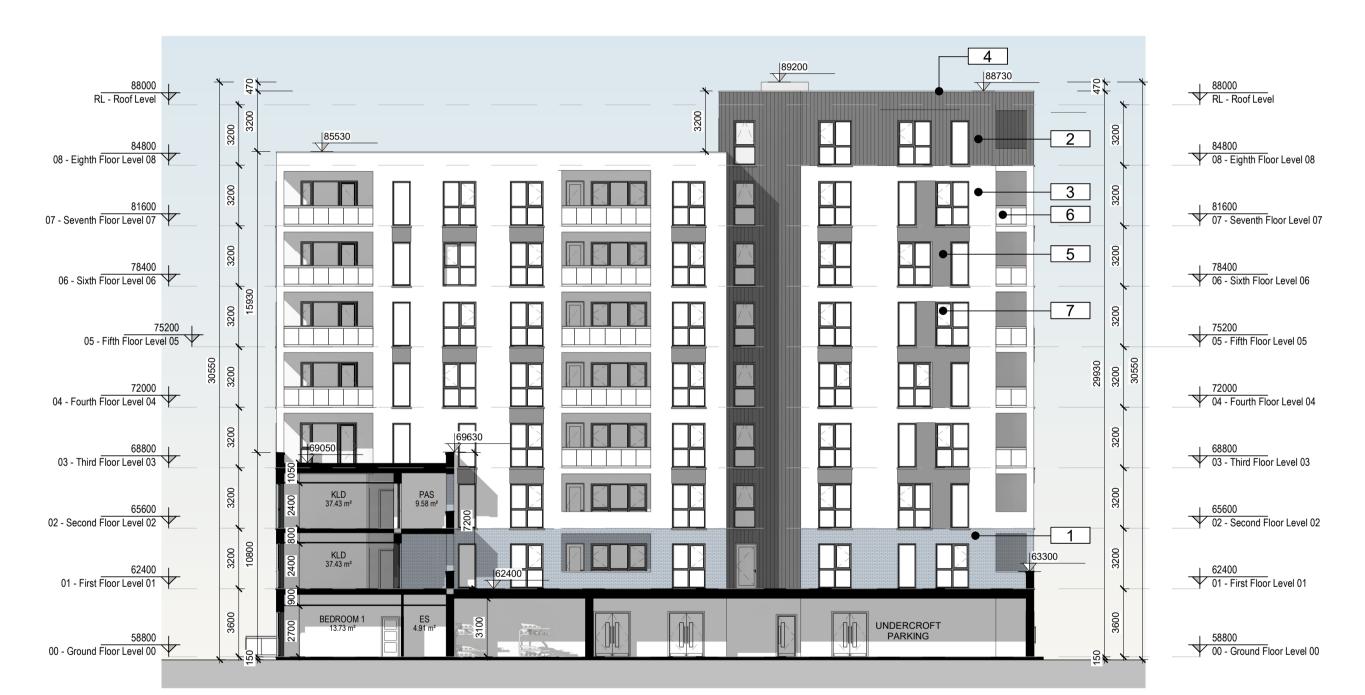

1 A5 BLOCK WEST ELEVATION 1:200

2 A3 BLOCK EAST ELEVATION

1:200

WEST ELEVATION KEY PLAN 1:1000

THE COPYRIGHT OF THIS DRAWING IS VESTED WITH C+W O'BRIEN LTD AND MUST NOT BE COPIED OR REPRODUCED WITHOUT THE CONSENT OF THE COMPANY.

## Materials Legend

Selected Brick Work

Dark Toned Metal Cladding or Similar Light Colour Render

Pressed Metal Capping to the edge of the parapet wall

Dark Colour Render Toughened Glass Balustrade with steel fixing and rails