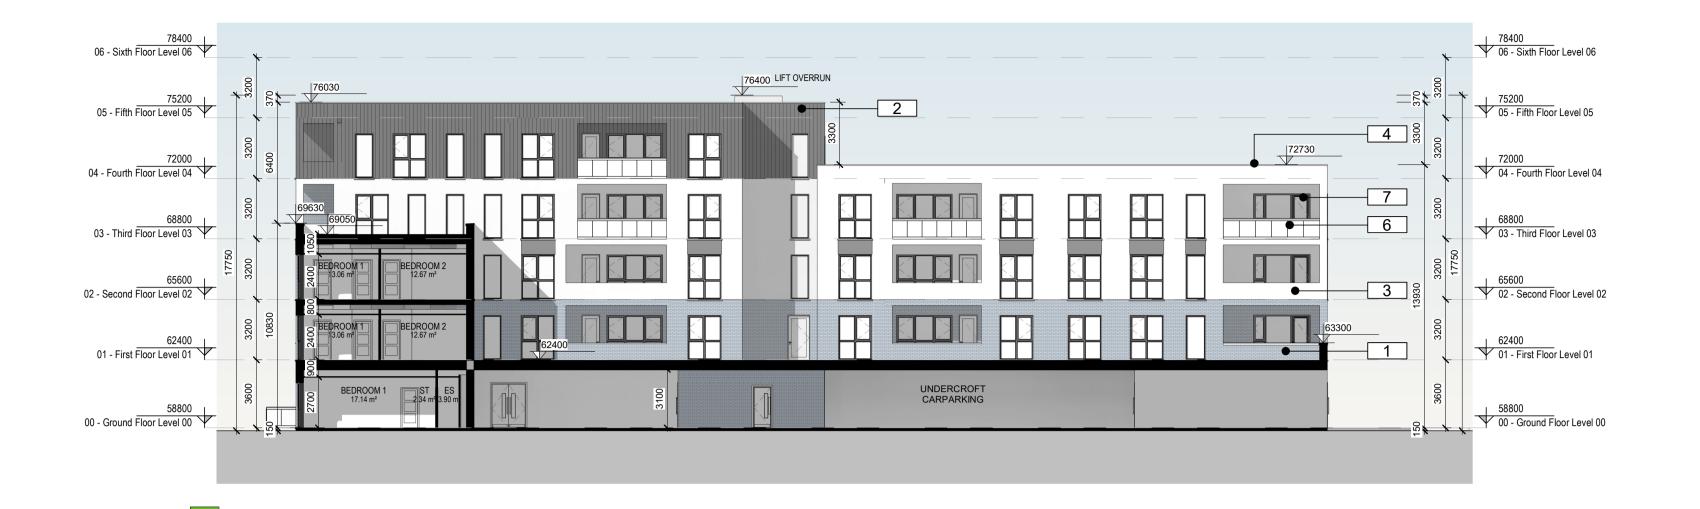

1 A5 BLOCK WEST ELEVATION 1:200

2 A3 BLOCK EAST ELEVATION

1:200

WEST ELEVATION KEY PLAN 1:1000

THE COPYRIGHT OF THIS DRAWING IS VESTED WITH C+W O'BRIEN LTD AND MUST NOT BE COPIED OR REPRODUCED WITHOUT THE CONSENT OF THE COMPANY.

## Materials Legend

Selected Brick Work

Dark Toned Metal Cladding or Similar Light Colour Render

Pressed Metal Capping to the edge of the parapet wall

Dark Colour Render Toughened Glass Balustrade with steel fixing and rails